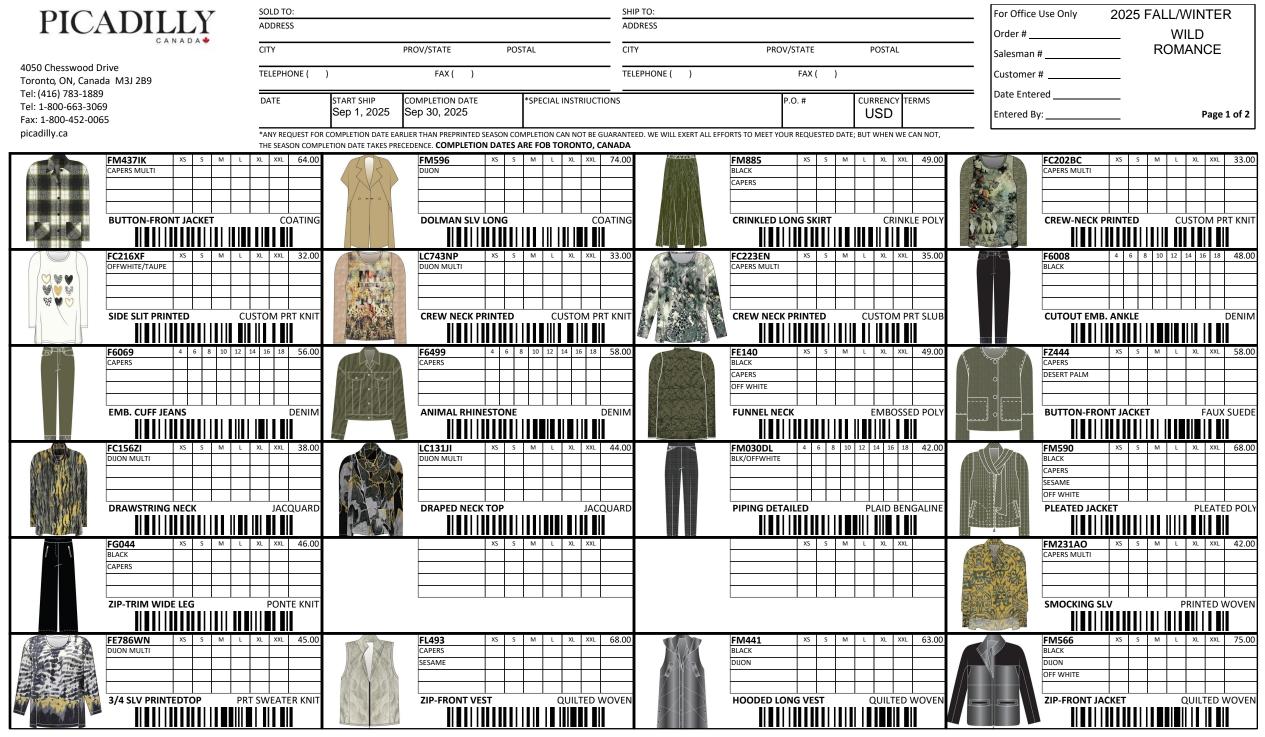

|                   |                         |                       |                      |                        |
|                                                    |                       |                    |                               |                                       |               |                      |                   |                         |                       |                      |                        |
|                                                    |                       |                    |                               |                                       |               |                      |                   |                         |                       |                      |                        |









| PICADILLY                                                               | SOLD TO:                      |                                                                                            | SHIP TO:      |                                                                                                              | For Office Use Only     | 2025 FALL/WINTER                  |
|-------------------------------------------------------------------------|-------------------------------|--------------------------------------------------------------------------------------------|---------------|--------------------------------------------------------------------------------------------------------------|-------------------------|-----------------------------------|
|