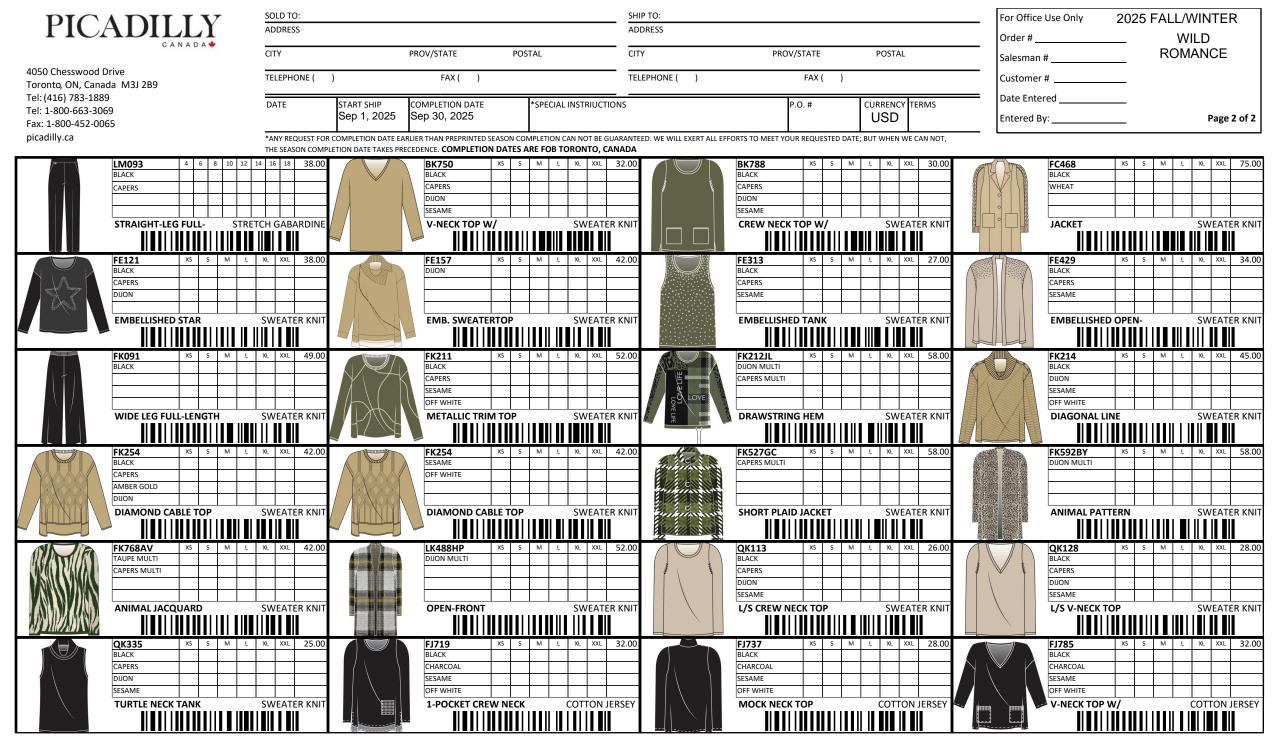

|                   |                         |                       |                      |                        |
|                                                    |                       |                    |                               |                                       |               |                      |                   |                         |                       |                      |                        |
|                                                    |                       |                    |                               |                                       |               |                      |                   |                         |                       |                      |                        |









| PICADILLY                                                               | SOLD TO:                      |                                                                                            | SHIP TO:      |                                                                                                              | For Office Use Only     | 2025 FALL/WINTER                  |
|-------------------------------------------------------------------------|-------------------------------|--------------------------------------------------------------------------------------------|---------------|--------------------------------------------------------------------------------------------------------------|-------------------------|-----------------------------------|
|