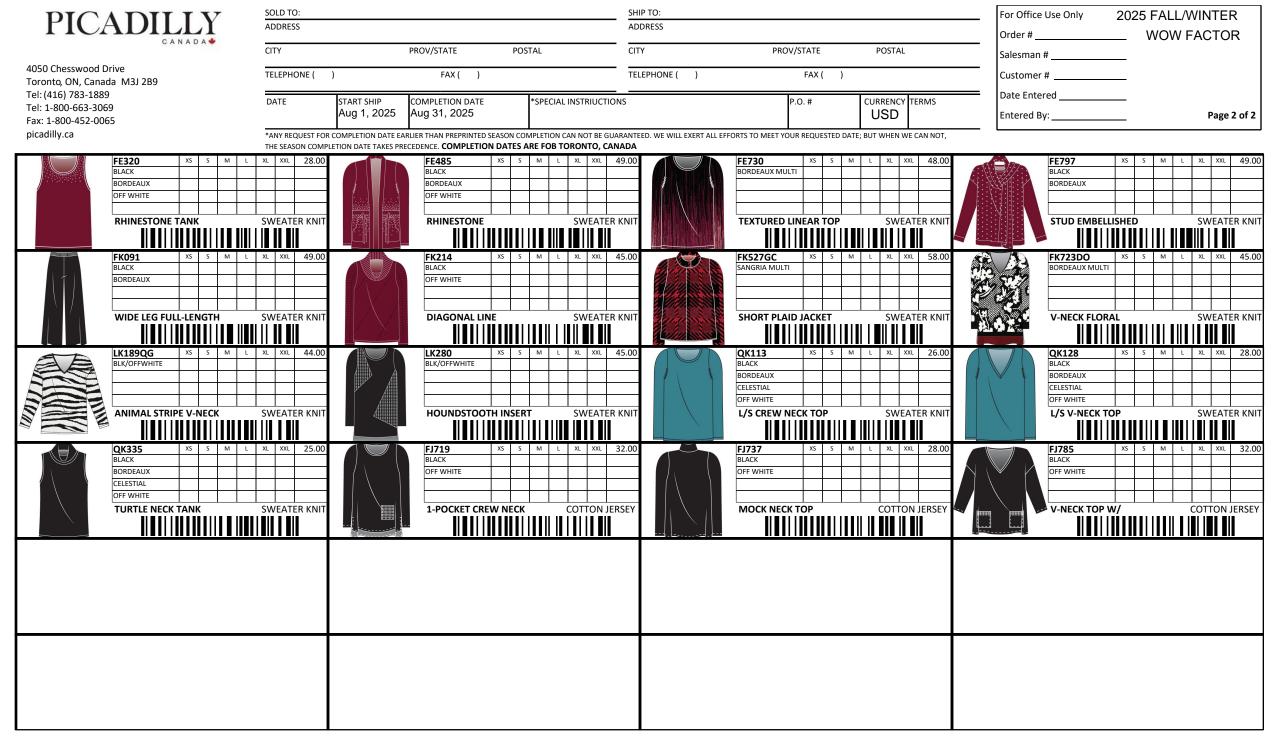

| DICADULV                                           | SOLD TO:              |                    |                               |                                       | SHIP TO:      |                      |                   |                         |                       | For Office Use Only  | 2025 FALL/WINTER       |
|----------------------------------------------------|-----------------------|--------------------|-------------------------------|---------------------------------------|---------------|----------------------|-------------------|-------------------------|-----------------------|----------------------|------------------------|
| PICADILLY                                          | ADDRESS               |                    |                               |                                       | ADDRESS       |                      |                   |                         |                       | Order #              |                        |
| C A N A D A 🚸                                      | CITY                  | F                  | PROV/STATE PO                 | STAL                                  | CITY          | PRC                  | DV/STATE          | POSTAL                  |                       | Salesman #           |                        |
| 4050 Chesswood Drive                               | TELEPHONE ( )         |                    | FAX ( )                       |                                       | TELEPHONE ( ) |                      | FAX ( )           |                         |                       | Customer #           |                        |
| Toronto, ON, Canada M3J 2B9<br>Tel: (416) 783-1889 |                       |                    |                               |                                       |               |                      |                   |                         |                       |                      |                        |
| Tel: 1-800-663-3069                                |                       |                    | COMPLETION DATE               | *SPECIAL INSTRIUCTION                 | S             |                      | P.O. #            | CURRENCY TERMS          |                       | Date Entered         |                        |
| Fax: 1-800-452-0065                                | P                     | Aug 1, 2025        | Aug 31, 2025                  |                                       |               |                      |                   | USD                     |                       | Entered By:          | Page 3 of 3            |
| picadilly.ca                                       |                       |                    | IER THAN PREPRINTED SEASON CO |                                       |               | FORTS TO MEET Y      | OUR REQUESTED DAT | E; BUT WHEN WE CAN NOT, |                       |                      |                        |
| QK128 XS S M L                                     | THE SEASON COMPLETION | UN DATE TAKES PREC | EDENCE. COMPLETION DATES      | · · · · · · · · · · · · · · · · · · · |               | FC171                | XS S M            | L XL XXL 42.00          |                       | FC208                | XS S M L XL XXL 34.00  |
| BLACK                                              |                       |                    | BLACK                         |                                       |               | BLACK                |                   |                         |                       | BLACK                |                        |
| CAMEL PINECONE                                     |                       |                    | CAMEL PINECONE                |                                       |               | PRALINE<br>OFF WHITE |                   |                         | $ \langle A \rangle $ | PRALINE<br>OFF WHITE |                        |
| SESAME                                             |                       |                    | SESAME                        |                                       |               |                      |                   |                         |                       |                      |                        |
| L/S V-NECK TOP                                     | SWEATER KNIT          |                    | TURTLE NECK TANK              | SWEATER I                             |               | HALF-ZIP T           |                   | TENCEL SCUBA            |                       | MOCK NECK            |                        |
|                                                    |                       |                    |                               |                                       |               |                      |                   |                         |                       |                      |                        |
| FC225 XS S M L<br>BLACK                            | XL XXL 36.00          |                    | FC233 XS S<br>BLACK           | M L XL XXL 3                          | 6.00          | FC409<br>BLACK       | XS S M            | L XL XXL 48.00          |                       | FJ719<br>BLACK       | XS S M L XL XXL 32.00  |
| PRALINE                                            |                       |                    | PRALINE                       |                                       |               | PRALINE              |                   |                         |                       | SESAME               |                        |
| OFF WHITE                                          |                       |                    | OFF WHITE                     |                                       |               | OFF WHITE            |                   |                         |                       | OFF WHITE            |                        |
| V-NECK 3/4 SLV TOP                                 | TENCEL SCUBA          | ing here           | GATHERED SLV TOP              | TENCEL SCI                            | JBA           | ZIP-FRONT            | JACKET            | TENCEL SCUBA            |                       | 1-POCKET C           | REW NECK COTTON JERSEY |
|                                                    |                       |                    |                               |                                       |               |                      |                   |                         |                       |                      |                        |
| FJ737 XS S M L                                     | XL XXL 28.00          |                    | <b>FJ785</b> XS S             | M L XL XXL 3                          | 2.00          |                      |                   |                         | 8. 6.                 |                      |                        |
| BLACK<br>SESAME                                    |                       |                    | BLACK<br>SESAME               |                                       |               |                      |                   |                         |                       |                      |                        |
| OFF WHITE                                          |                       |                    | OFF WHITE                     |                                       |               |                      |                   |                         |                       |                      |                        |
| MOCK NECK TOP                                      | COTTON JERSEY         |                    | V-NECK TOP W/                 | COTTON JER                            | SEV           |                      |                   |                         |                       |                      |                        |
|                                                    |                       |                    |                               |                                       |               |                      |                   |                         |                       |                      |                        |
|                                                    |                       |                    |                               |                                       |               |                      |                   |                         |                       |                      |                        |
|                                                    |                       |                    |                               |                                       |               |                      |                   |                         |                       |                      |                        |
|                                                    |                       |                    |                               |                                       |               |                      |                   |                         |                       |                      |                        |
|                                                    |                       |                    |                               |                                       |               |                      |                   |                         |                       |                      |                        |
|                                                    |                       |                    |                               |                                       |               |                      |                   |                         |                       |                      |                        |
|                                                    |                       |                    |                               |                                       |               |                      |                   |                         |                       |                      |                        |
|                                                    |                       |                    |                               |                                       |               |                      |                   |                         |                       |                      |                        |
|                                                    |                       |                    |                               |                                       |               |                      |                   |                         |                       |                      |                        |
|                                                    |                       |                    |                               |                                       |               |                      |                   |                         |                       |                      |                        |
|                                                    |                       |                    |                               |                                       | _             |                      |                   |                         |                       |                      |                        |
|                                                    |                       |                    |                               |                                       |               |                      |                   |                         |                       |                      |                        |
|                                                    |                       |                    |                               |                                       |               |                      |                   |                         |                       |                      |                        |
|                                                    |                       |                    |                               |                                       |               |                      |                   |                         |                       |                      |                        |
|                                                    |                       |                    |                               |                                       |               |                      |                   |                         |                       |                      |                        |