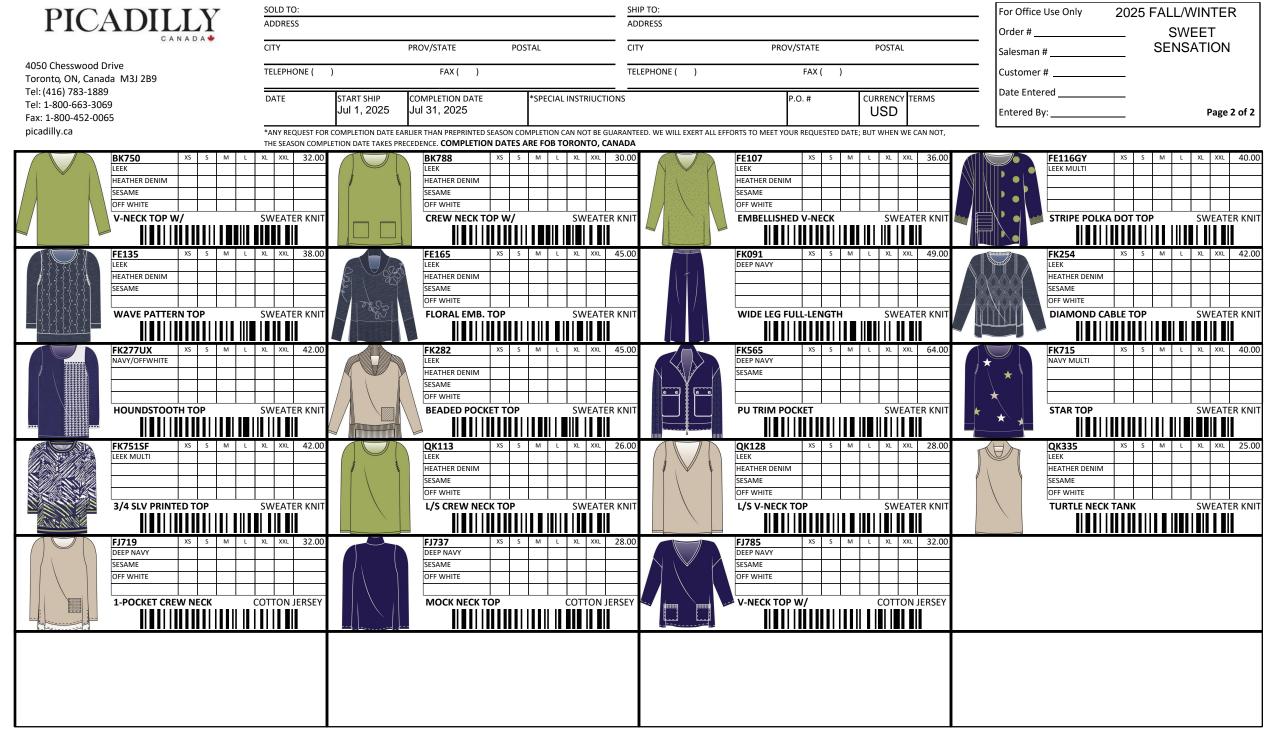

| PICADILLY                                           | SOLD TO:      |                           |                                                           |                       | SHIP TO:      |                     |                  |                         |   | For Office Use Only | 2025 FALL/WINTER      |
|-----------------------------------------------------|---------------|---------------------------|-----------------------------------------------------------|-----------------------|---------------|---------------------|------------------|-------------------------|---|---------------------|-----------------------|
| FICADILLI                                           | ADDRESS       |                           |