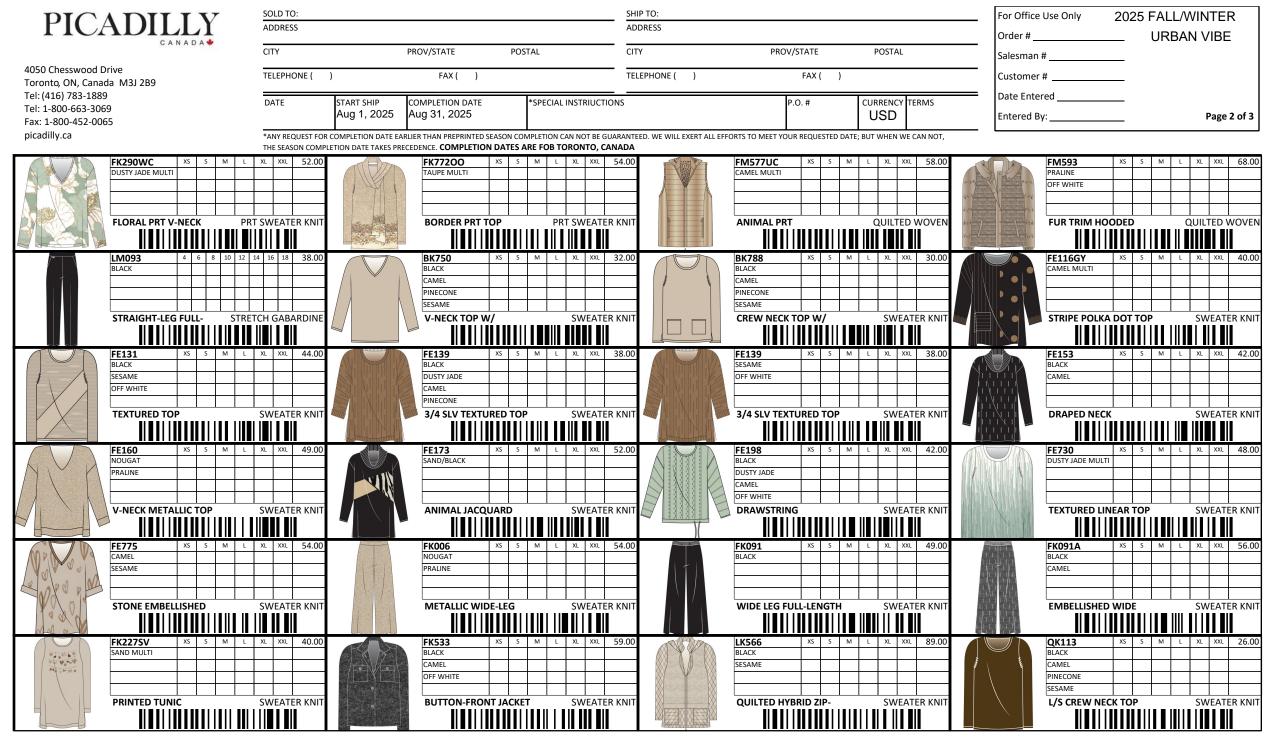

| PICADILLY                                           | SOLD TO:      |                           |                                                           |                       | SHIP TO:      |                     |                  |                         |   | For Office Use Only | 2025 FALL/WINTER      |
|-----------------------------------------------------|---------------|---------------------------|-----------------------------------------------------------|-----------------------|---------------|---------------------|------------------|-------------------------|---|---------------------|-----------------------|
| FICADILLI                                           | ADDRESS       |                           |                                                           |                       | ADDRESS       |                     |                  |                         |   | Order #             | NEW                   |
| C A N A D A 🍁                                       | CITY          |                           | PROV/STATE P                                              | OSTAL                 | CITY          | PRC                 | V/STATE          | POSTAL                  |   | Salesman #          |                       |
| 4050 Chesswood Drive<br>Toronto, ON, Canada M3J 2B9 | TELEPHONE (   | )                         | FAX ( )                                                   |                       | TELEPHONE ( ) |                     | FAX ( )          |                         |   | Customer #          |                       |
| Tel: (416) 783-1889                                 |               |                           |                                                           |                       |               |                     | T                |                         |   | Date Entered        |                       |
| Tel: 1-800-663-3069                                 | DATE          | START SHIP<br>Aug 1, 2025 | COMPLETION DATE<br>Aug 31, 2025                           | *SPECIAL INSTRIUCTION | NS            |                     | P.O. #           | CURRENCY TERMS          |   | Entered By:         |                       |
| Fax: 1-800-452-0065                                 |               | _                         | _                                                         |                       |               |                     |                  |                         | [ | Entered By:         | Page 2 of 2           |
| picadilly.ca                                        |               |                           | RLIER THAN PREPRINTED SEASON<br>ECEDENCE. COMPLETION DATE |                       |               | FFORTS TO MEET Y    | OUR REQUESTED DA | TE; BUT WHEN WE CAN NOT |   |                     |                       |
| FK298 XS S M L                                      | XL XXL 48.00  |                           | EILE TO                                                   | S M L XL XXL Z        | 19.00         | QK113               | XS S M           | L XL XXL 26.0           |   | QK128               | XS S M L XL XXL 28.00 |
| BLACK<br>TERRACOTTA                                 |               |                           | BLACK<br>TERRACOTTA                                       |                       | -             | BLACK<br>TERRACOTTA |                  |                         |   | BLACK<br>TERRACOTTA |                       |
| SLATE BLUE                                          |               |                           | OFF WHITE                                                 |                       |               | SLATE BLUE          |                  |                         |   | SLATE BLUE          |                       |
|                                                     |               | 1000000                   |                                                           |                       |               | OFF WHITE           |                  |                         |   | OFF WHITE           |                       |
| RHINESTONE POCKET                                   | SWEATER KNIT  |                           | CABLE PATTERN TOP                                         | SWEATER               | KNII          | L/S CREW            |                  | SWEATER KN              |   | L/S V-NECK TO       | OP SWEATER KNIT       |
|                                                     |               |                           |                                                           |                       |               |                     |                  |                         |   |                     |                       |
| QK335 XS S M L<br>BLACK                             | XL XXL 25.00  |                           | FM570 XS<br>BLACK                                         | S M L XL XXL          | 52.00         | FJ719<br>BLACK      | XS S M           | L XL XXL 32.0           |   | FJ737<br>BLACK      | XS S M L XL XXL 28.00 |
| TERRACOTTA                                          |               | X N M P                   | SLATE BLUE                                                |                       |               | OFF WHITE           |                  |                         |   | OFF WHITE           |                       |
|                                                     |               |                           |                                                           |                       |               |                     |                  |                         |   |                     |                       |
|                                                     | SWEATER KNIT  |                           | ZIP-FRONT HOODED                                          | WINDBREA              | KER           | 1-POCKET            |                  | COTTON JERSE            |   |                     | TOP COTTON JERSEY     |
|                                                     |               | (                         |                                                           |                       |               |                     |                  |                         |   |                     |                       |
| FJ785 XS S M L                                      | XL XXL 32.00  |                           |                                                           |                       |               |                     |                  |                         |   |                     |                       |
| BLACK OFF WHITE                                     |               |                           |                                                           |                       |               |                     |                  |                         |   |                     |                       |
|                                                     |               |                           |                                                           |                       |               |                     |                  |                         |   |                     |                       |
|                                                     |               |                           |                                                           |                       |               |                     |                  |                         |   |                     |                       |
| V-NECK TOP W/                                       | COTTON JERSEY |                           |                                                           |                       |               |                     |                  |                         |   |                     |                       |
|                                                     |               |                           |                                                           |                       |               |                     |                  |                         |   |                     |                       |
|                                                     |               |                           |                                                           |                       |               |                     |                  |                         |   |                     |                       |
|                                                     |               |                           |                                                           |                       |               |                     |                  |                         |   |                     |                       |
|                                                     |               |                           |                                                           |                       |               |                     |                  |                         |   |                     |                       |
|                                                     |               |                           |                                                           |                       |               |                     |                  |                         |   |                     |                       |
|                                                     |               |                           |                                                           |                       |               |                     |                  |                         |   |                     |                       |
|                                                     |               |                           |                                                           |                       |               |                     |                  |                         |   |                     |                       |
|                                                     |               |                           |                                                           |                       |               |                     |                  |                         |   |                     |                       |
|                                                     |               |                           |                                                           |                       |               |                     |                  |                         |   |                     |                       |
|                                                     |               |                           |                                                           |                       |               |                     |                  |                         |   |                     |                       |
|                                                     |               |                           |                                                           |                       |               |                     |                  |                         |   |                     |                       |
|                                                     |               |                           |                                                           |                       |               |                     |                  |                         |   |                     |                       |
|                                                     |               |                           |                                                           |                       |               |                     |                  |                         |   |                     |                       |
|                                                     |               |                           |                                                           |                       |               |                     |                  |                         |   |                     |                       |