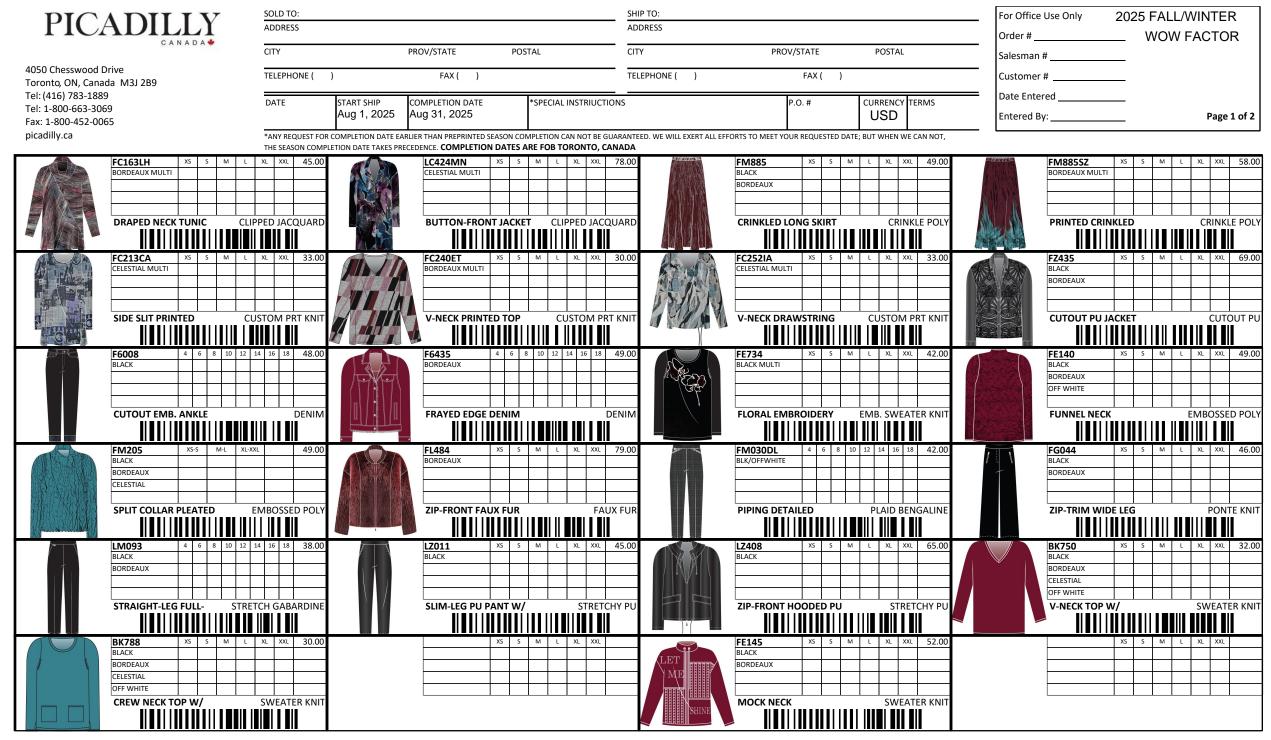

|                   |                         |                       |                      |                        |
|                                                    |                       |                    |                               |                                       |               |                      |                   |                         |                       |                      |                        |
|                                                    |                       |                    |                               |                                       |               |                      |                   |                         |                       |                      |                        |









| PICADILLY                                                               | SOLD TO:                      |                                                                                            | SHIP TO:      |                                                                                                              | For Office Use Only     | 2025 FALL/WINTER                  |
|-------------------------------------------------------------------------|-------------------------------|--------------------------------------------------------------------------------------------|---------------|--------------------------------------------------------------------------------------------------------------|-------------------------|-----------------------------------|
|